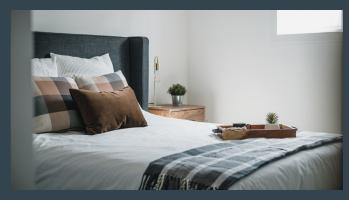

#### Interior

- · Main floor features 9ft ceilings and open floor plan
- · Fully finished basement with 8ft drywalled ceilings
- Shaker style cabinets and solid quartz countertops in kitchen and bathrooms
- · Tile backsplash and under cabinet lighting in kitchen
- Stainless steel stove, dishwasher and upgraded fridge with waterline
- Slatwall MDF feature wall with rustic solid-wood mantle
- · Basement bar with floating maple shelves