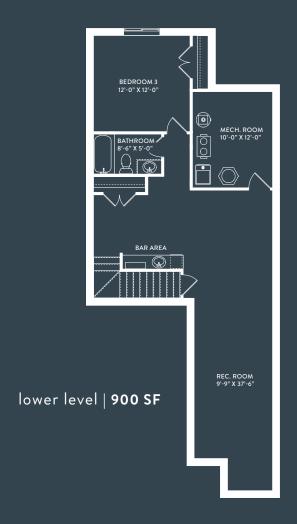

## PRAIRIE CROSSINGS

COMMUNITY

**2110 SF** (finished living space) 3 bed | 2½ bath

starting at \$295,032

#### Interior

- · Main floor features 9ft ceilings and open floor plan
- · Fully finished basement with 8ft drywalled ceilings
- Shaker style cabinets and solid quartz countertops in kitchen and bathrooms
- · Tile backsplash and under cabinet lighting in kitchen
- Stainless steel stove, dishwasher and upgraded fridge with waterline
- Slatwall MDF feature wall with rustic solid-wood mantle
- · Basement bar with floating maple shelves

#### Construction

- Partition wall consists of two 2x4 framed walls with 1" air space - both walls are insulated and double 5/8" fire rated drywall is applied on both sides
- · Basement floor sealed for radon gas protection
- Engineered TJI floor system at 16-inch o/c
- ICF Foundation
- Exterior walls are 2x6 at 16-inch o/c with 7/16-inch OSB sheeting.
- Interior non-bearing walls are 2x4 at 16-inch o/c