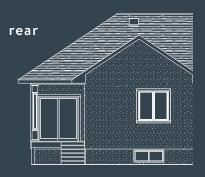

ELEVATION VIEWS

#### Exterior

- Cultured stone and hardie board siding on front elevation
- Pre-finished aluminum fascia, soffits, eavestroughs and downspouts
- Deck and front covered veranda