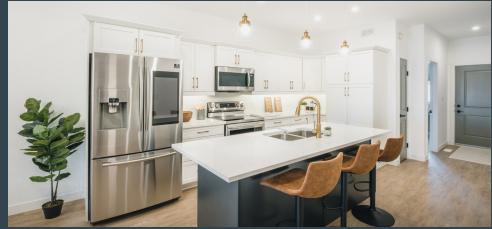

#### Interior

- · Main floor features 9ft ceilings and open floor plan
- · Fully finished basement with 8ft drywalled ceilings
- Shaker style cabinets and solid quartz countertops in kitchen and bathrooms
- · Tile backsplash and under cabinet lighting in kitchen
- Stainless steel stove, dishwasher and upgraded fridge with waterline
- Slatwall MDF feature wall with rustic solid-wood mantle
- · Basement bar with floating maple shelves