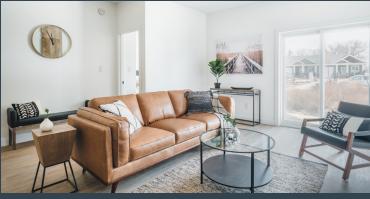

#### Interior

- · Main floor features 9ft ceilings and open floor plan
- · Fully finished basement with 8ft drywalled ceilings
- Shaker style cabinets and solid quartz countertops in kitchen and bathrooms
- · Tile backsplash and under cabinet lighting in kitchen
- Stainless steel stove, dishwasher and upgraded fridge with waterline
- Slatwall MDF feature wall with rustic solid-wood mantle
- · Basement bar with floating maple shelves

## Electrical, plumbing & heating

- · Modern lighting package supplied and installed
- Carbon, heat and smoke combination detectors directly wired
- · Christmas light plug on separate switch
- 40 gallon electric hot water tank
- Submersible sump pump installed
- 95% high-efficient electric furnace installed
- HRV and air conditioner installed
- Electric fireplace installed in living room