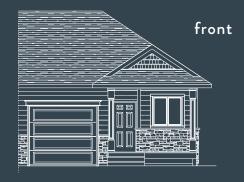

ELEVATION VIEWS

#### Exterior

- Cultured stone and hardie board siding on front elevation
- Pre-finished aluminum fascia, soffits, eavestroughs and downspouts
- Deck and front covered veranda