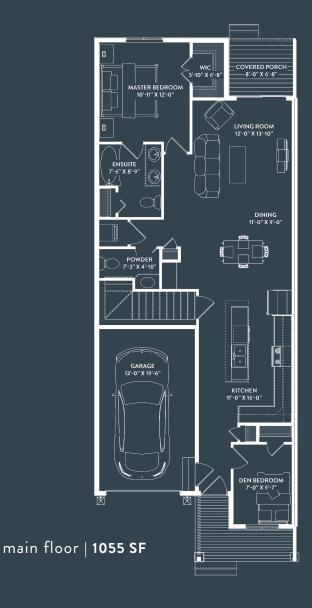

## PRAIRIE CROSSINGS

COMMUNITY

**2110 SF** (finished living space) 3 bed | 2½ bath

starting at \$295,032

#### Interior

- · Main floor features 9ft ceilings and open floor plan
- · Fully finished basement with 8ft drywalled ceilings
- Shaker style cabinets and solid quartz countertops in kitchen and bathrooms
- · Tile backsplash and under cabinet lighting in kitchen
- Stainless steel stove, dishwasher and upgraded fridge with waterline
- Slatwall MDF feature wall with rustic solid-wood mantle
- · Basement bar with floating maple shelves

#### Exterior

- Cultured stone and hardie board siding on front elevation
- Pre-finished aluminum fascia, soffits, eavestroughs and downspouts
- Deck and front covered veranda

### Doors & windows

- Overhead metal insulated (R12) garage door with 1/2hp opener
- · One keyless remote entry for overhead door
- White PVC tri-pane windows

#### Construction

- Partition wall consists of two 2x4 framed walls with 1" air space - both walls are insulated and double 5/8" fire rated drywall is applied on both sides
- · Basement floor sealed for radon gas protection
- Engineered TJI floor system at 16-inch o/c
- ICF Foundation
- Exterior walls are 2x6 at 16-inch o/c with 7/16-inch OSB sheeting.
- Interior non-bearing walls are 2x4 at 16-inch o/c