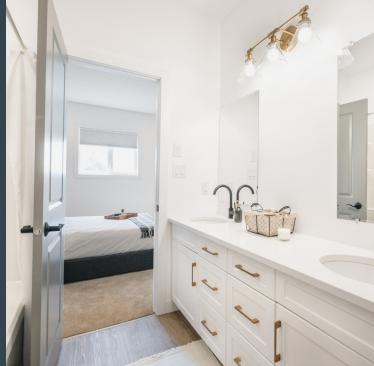

#### Interior

- · Main floor features 9ft ceilings and open floor plan
- · Fully finished basement with 8ft drywalled ceilings
- Shaker style cabinets and solid quartz countertops in kitchen and bathrooms
- · Tile backsplash and under cabinet lighting in kitchen
- Stainless steel stove, dishwasher and upgraded fridge with waterline
- Slatwall MDF feature wall with rustic solid-wood mantle
- · Basement bar with floating maple shelves